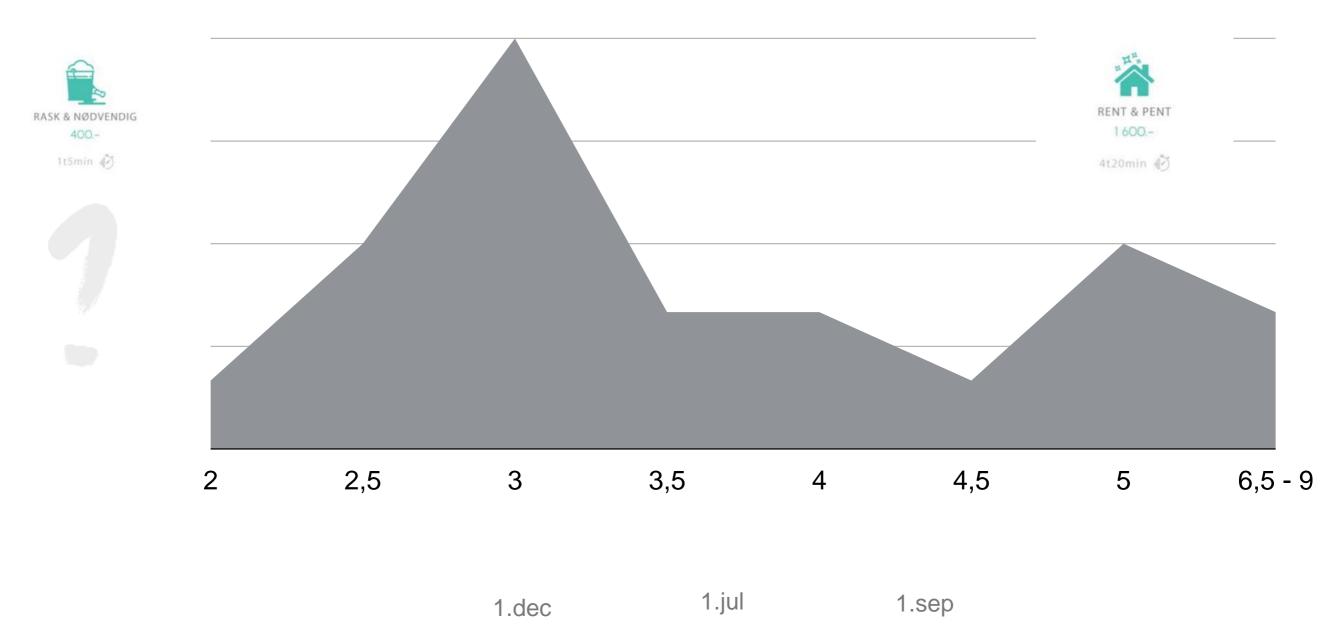

### Market

3,2 Norway - Oslo 1,3 17 Scandinavia 400 The world

the market will change

40-60%

2,5

3,96 3,59

|                          | • —                                                    |                       |                     |
|--------------------------|--------------------------------------------------------|-----------------------|---------------------|
| ●●○○○ Carrier 🤶          | 8:12                                                   | 2 PM                  | <b>1 0</b> ∦ 100% ■ |
| <u> </u>                 |                                                        | IQ.                   |                     |
| _                        |                                                        |                       |                     |
| Adresse for va           | asking                                                 |                       |                     |
| A A                      | Inkognitagata                                          | 1, 0256 0             | )slo 💙              |
| Dato                     |                                                        | Klokkesle             | tt                  |
| 01.02.20                 | 16                                                     | RIORRESIC             | 11.00               |
|                          |                                                        |                       |                     |
| ~                        | R                                                      |                       |                     |
|                          |                                                        |                       |                     |
| ENKEL                    | ENKEL VASK                                             |                       | JTINE VASK          |
| fra 44                   | 49                                                     |                       |                     |
|                          |                                                        |                       |                     |
| Ĩ                        |                                                        |                       | 88                  |
| _1                       |                                                        |                       |                     |
| NASHPILL VASK<br>fra 599 |                                                        | FLYTTEVASK<br>fra 999 |                     |
|                          |                                                        |                       |                     |
| Ekstra                   | -                                                      |                       | 0.01                |
|                          | Bed: Change bed sheets.                                |                       |                     |
|                          | Oven: Scrub the inside.<br>Shelf: clean inside shelfs. |                       |                     |
|                          | Shelf: clean in:                                       | side shelfs.          |                     |
|                          |                                                        |                       | TOTALT 899kr        |
|                          |                                                        | (                     | Continue            |
|                          |                                                        |                       |                     |
|                          |                                                        |                       |                     |
|                          |                                                        |                       |                     |
|                          |                                                        |                       |                     |
|                          |                                                        |                       |                     |