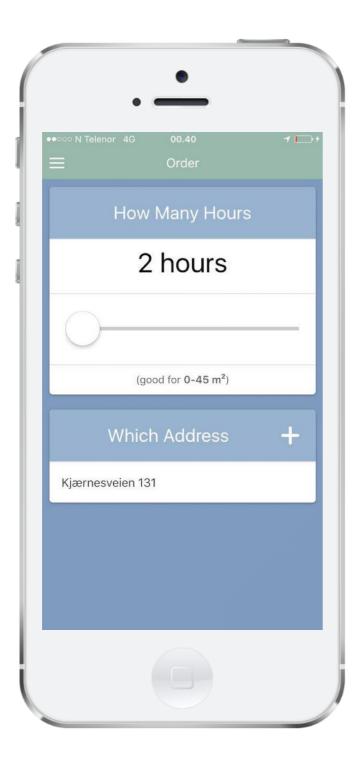

### Convenient & trust!

2h30min scaleable tech

UBERCLEAN

I samarbeid med weClean spanderer vi en gratis vask av ditt kjøkken idag fra kl 14.00 til 20.00

BEGRENSET TILGJENGELIGHET

## So does it work?