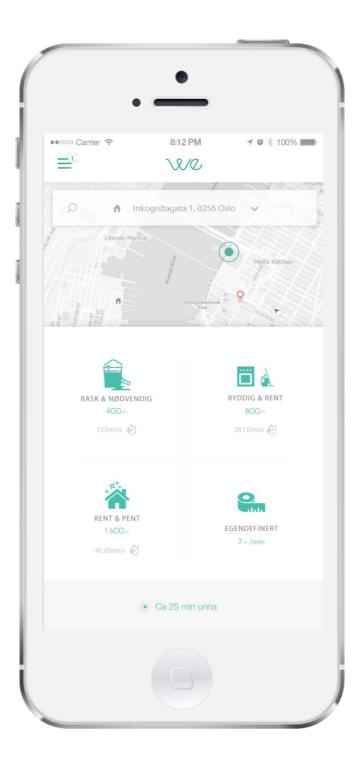

### Convenient & trust!

2h30min scaleable tech

UBERCLEAN

I samarbeid med weClean spanderer vi en gratis vask av ditt kjøkken idag fra kl 14.00 til 20.00

BEGRENSET TILGJENGELIGHET

## So does it work?