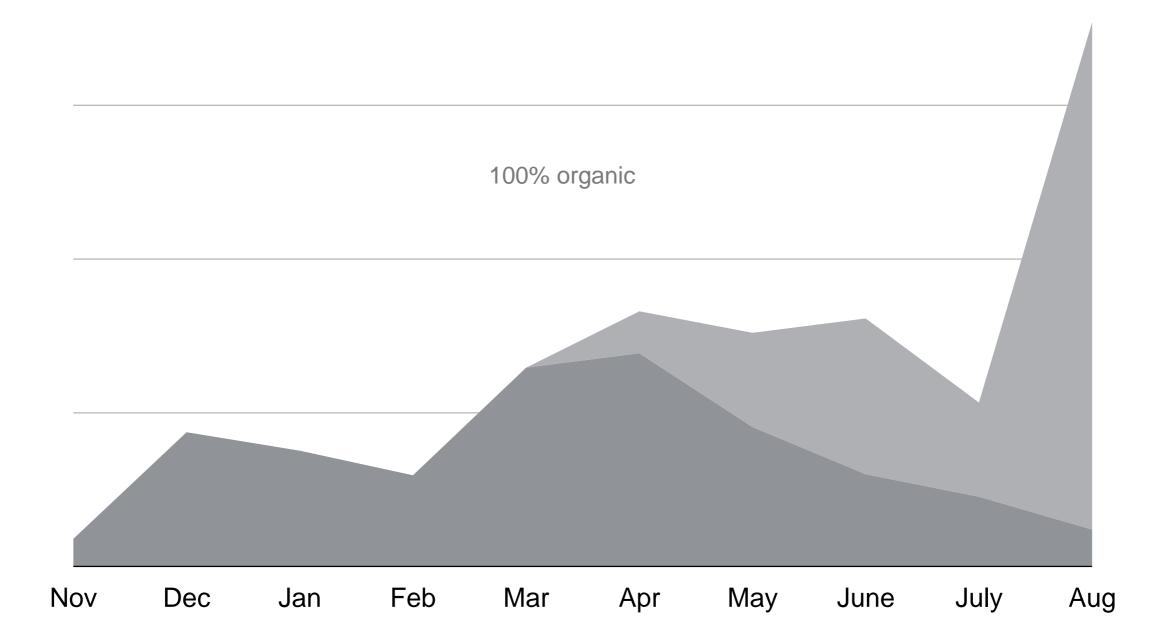

### Market

3,2 Norway - Oslo 1,3 17 Scandinavia 400 The world

the market will change

40-60%

2,5

3,96 3,59

|                          | • —                                                    |                       |                     |
|--------------------------|--------------------------------------------------------|-----------------------|---------------------|
| ●●○○○ Carrier 🤶          | 8:12                                                   | 2 PM                  | <b>1 0</b> ∦ 100% ■ |
| <u> </u>                 |                                                        | IQ.                   |                     |
| _                        |                                                        |                       |                     |
| Adresse for va           | asking                                                 |                       |                     |
| A A                      | Inkognitagata                                          | 1, 0256 0             | )slo 💙              |
| Dato                     |                                                        | Klokkesle             | tt                  |
| 01.02.20                 | 16                                                     | RIORRESIC             | 11.00               |
|                          |                                                        |                       |                     |
| ~                        | R                                                      |                       |                     |
|                          |                                                        |                       |                     |
| ENKEL                    | ENKEL VASK                                             |                       | JTINE VASK          |
| fra 44                   | 49                                                     |                       |                     |
|                          |                                                        |                       |                     |
| Ĩ                        |                                                        |                       | 88                  |
| _1                       |                                                        |                       |                     |
| NASHPILL VASK<br>fra 599 |                                                        | FLYTTEVASK<br>fra 999 |                     |
|                          |                                                        |                       |                     |
| Ekstra                   | -                                                      |                       | 0.01                |
|                          | Bed: Change bed sheets.                                |                       |                     |
|                          | Oven: Scrub the inside.<br>Shelf: clean inside shelfs. |                       |                     |
|                          | Shelf: clean in:                                       | side shelfs.          |                     |
|                          |                                                        |                       | TOTALT 899kr        |
|                          |                                                        | (                     | Continue            |
|                          |                                                        |                       |                     |
|                          |                                                        |                       |                     |
|                          |                                                        |                       |                     |
|                          |                                                        |                       |                     |
|                          |                                                        |                       |                     |